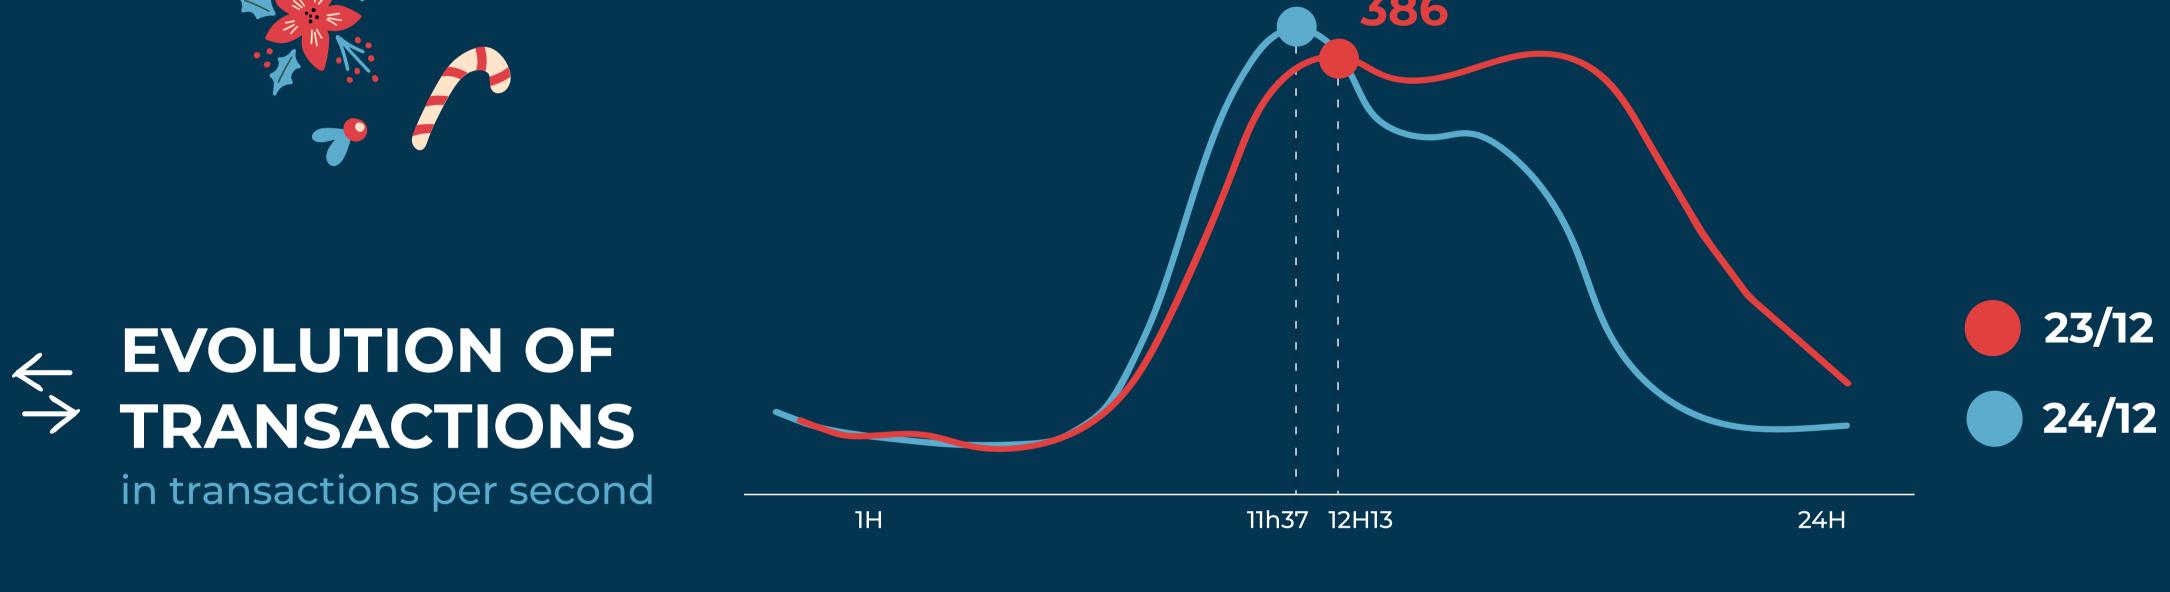

402 386 23/12 **EVOLUTION OF** 24/12 TRANSACTIONS in transactions per second

T45/0 PHYSICAL PURCHASES

T44/0 ONLINE PURCHASES Variation in number of purchases compared vs 2023