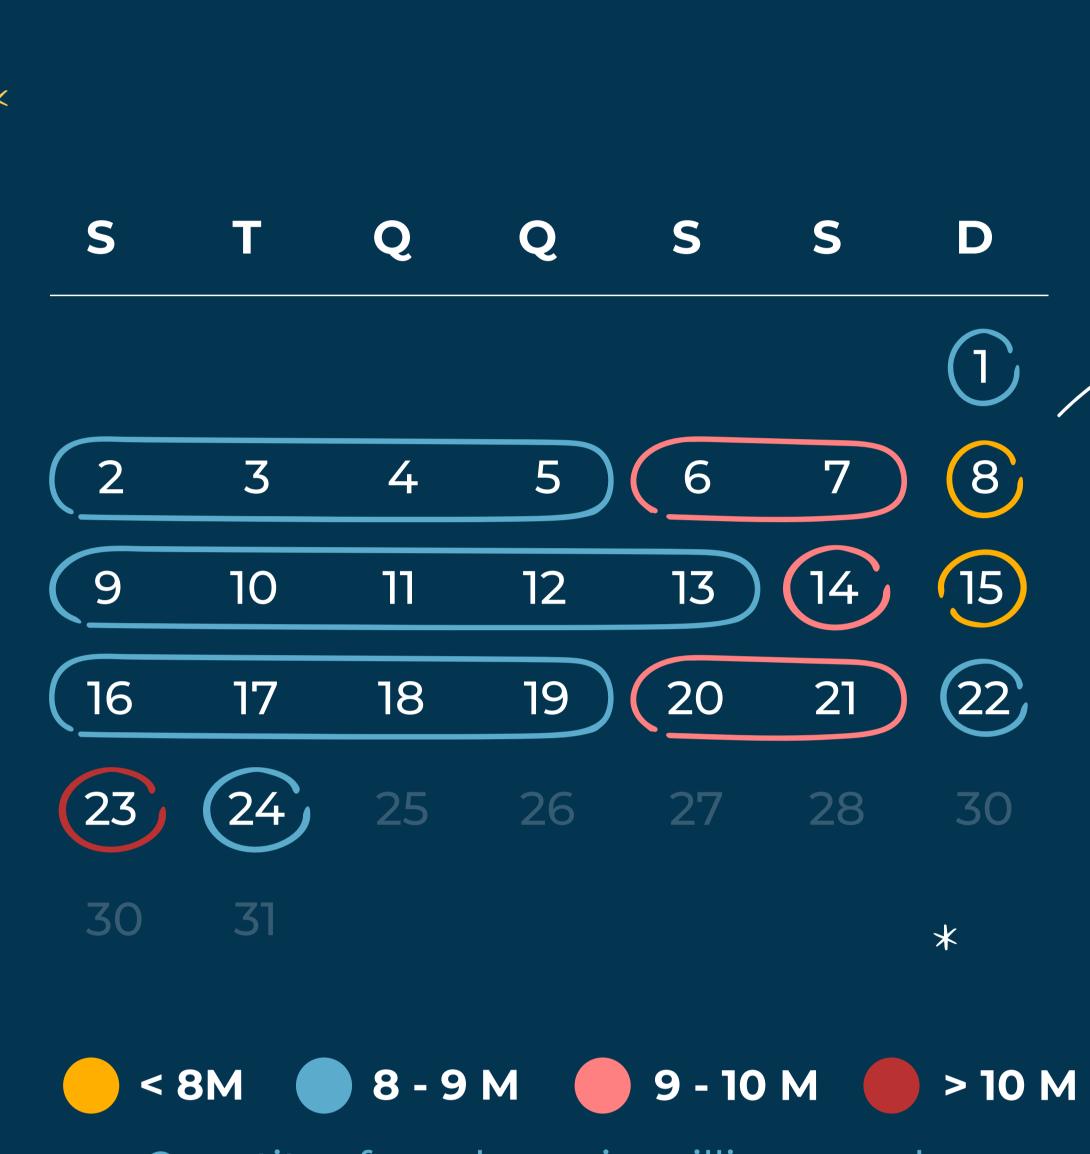

## - PURCHASES IN DECEMBER -

Variation throughout the Christmas season

Quantity of purchases in millions per day from December 1st to December 24th, 2024

DAILY AVERAGE

+13%

December

20th

December December 23rd 21st