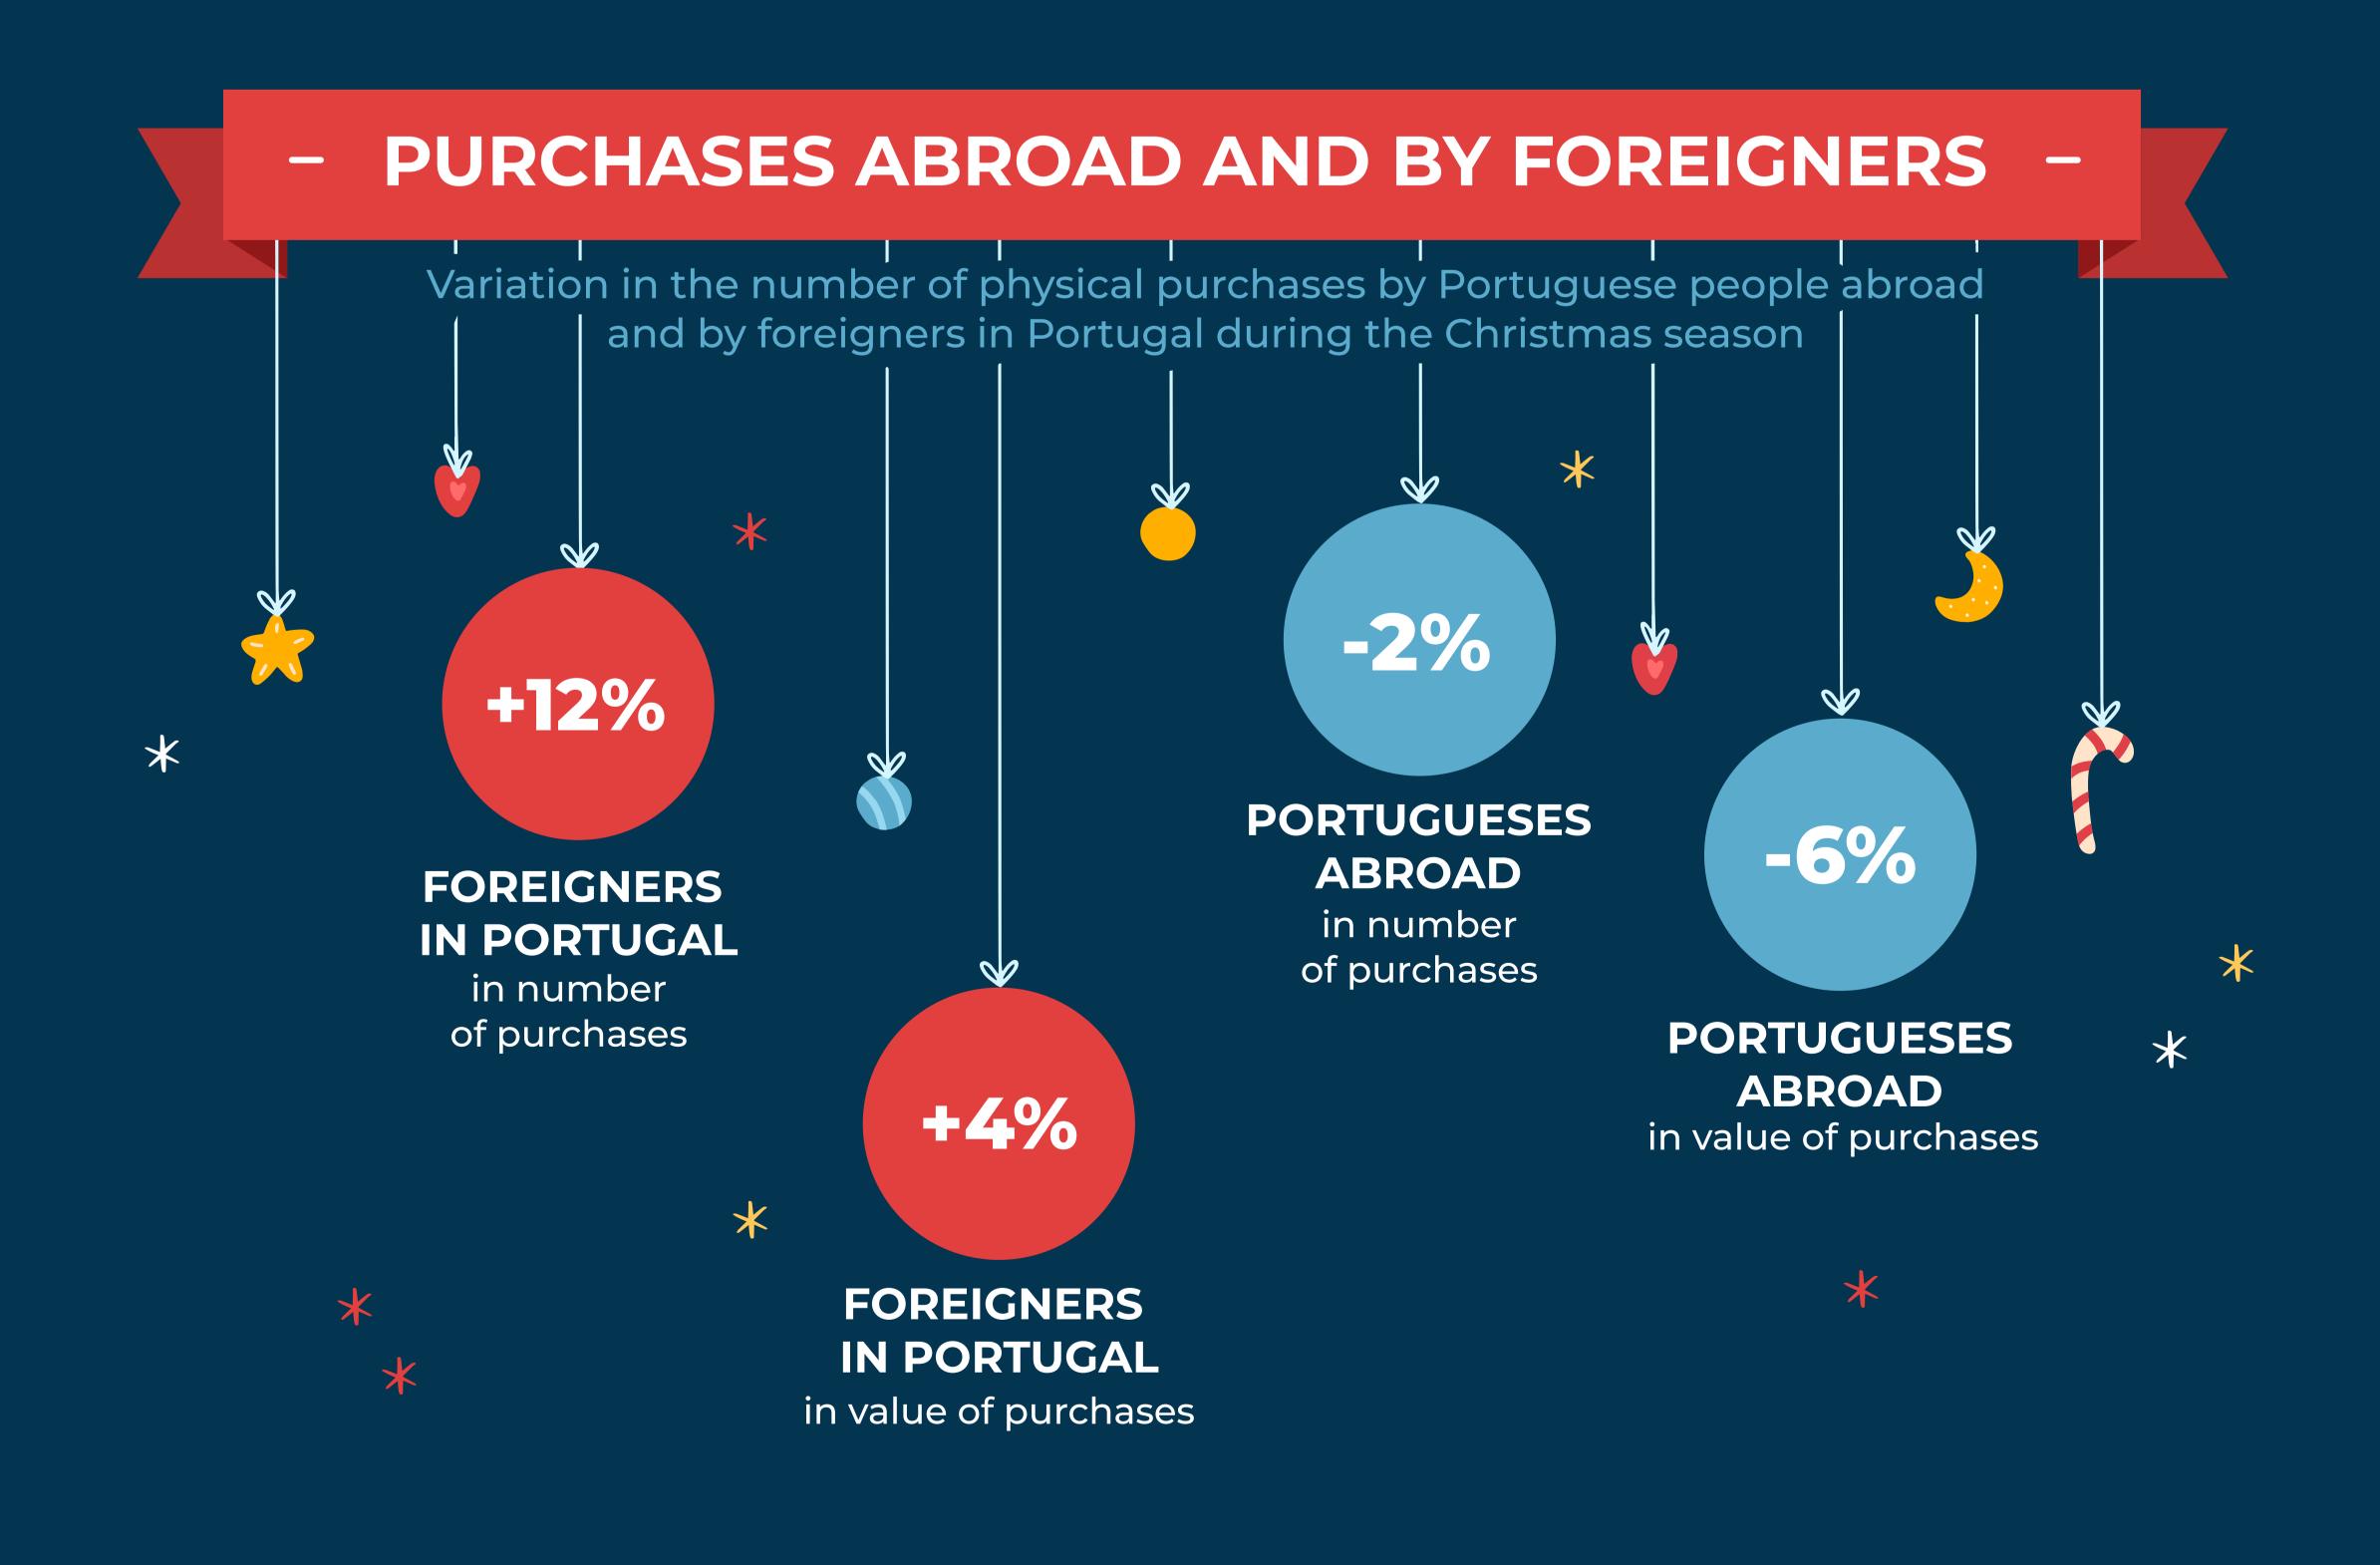

- TOTAL PURCHASES -

Variation in physical and online purchases vs 2023



E-COMMERCE WEIGHT in total purchases +30% +36% in number in value in value



in number

## - PURCHASES IN DECEMBER -

Variation throughout the Christmas season



Quantity of purchases in millions per day from December 1st to December 24th, 2024



DAILY AVERAGE



+13%

December

20th

December December 23rd 21st

402 386 23/12 **EVOLUTION OF** 24/12 TRANSACTIONS in transactions per second







T45/0 PHYSICAL PURCHASES

T44/0 ONLINE PURCHASES Variation in number of purchases compared vs 2023



## Sectors with the highest growth in number of

- PURCHASES BY SECTOR -

purchases during the Christmas season, compared to the monthly average for the rest of the year



+69%





+46%