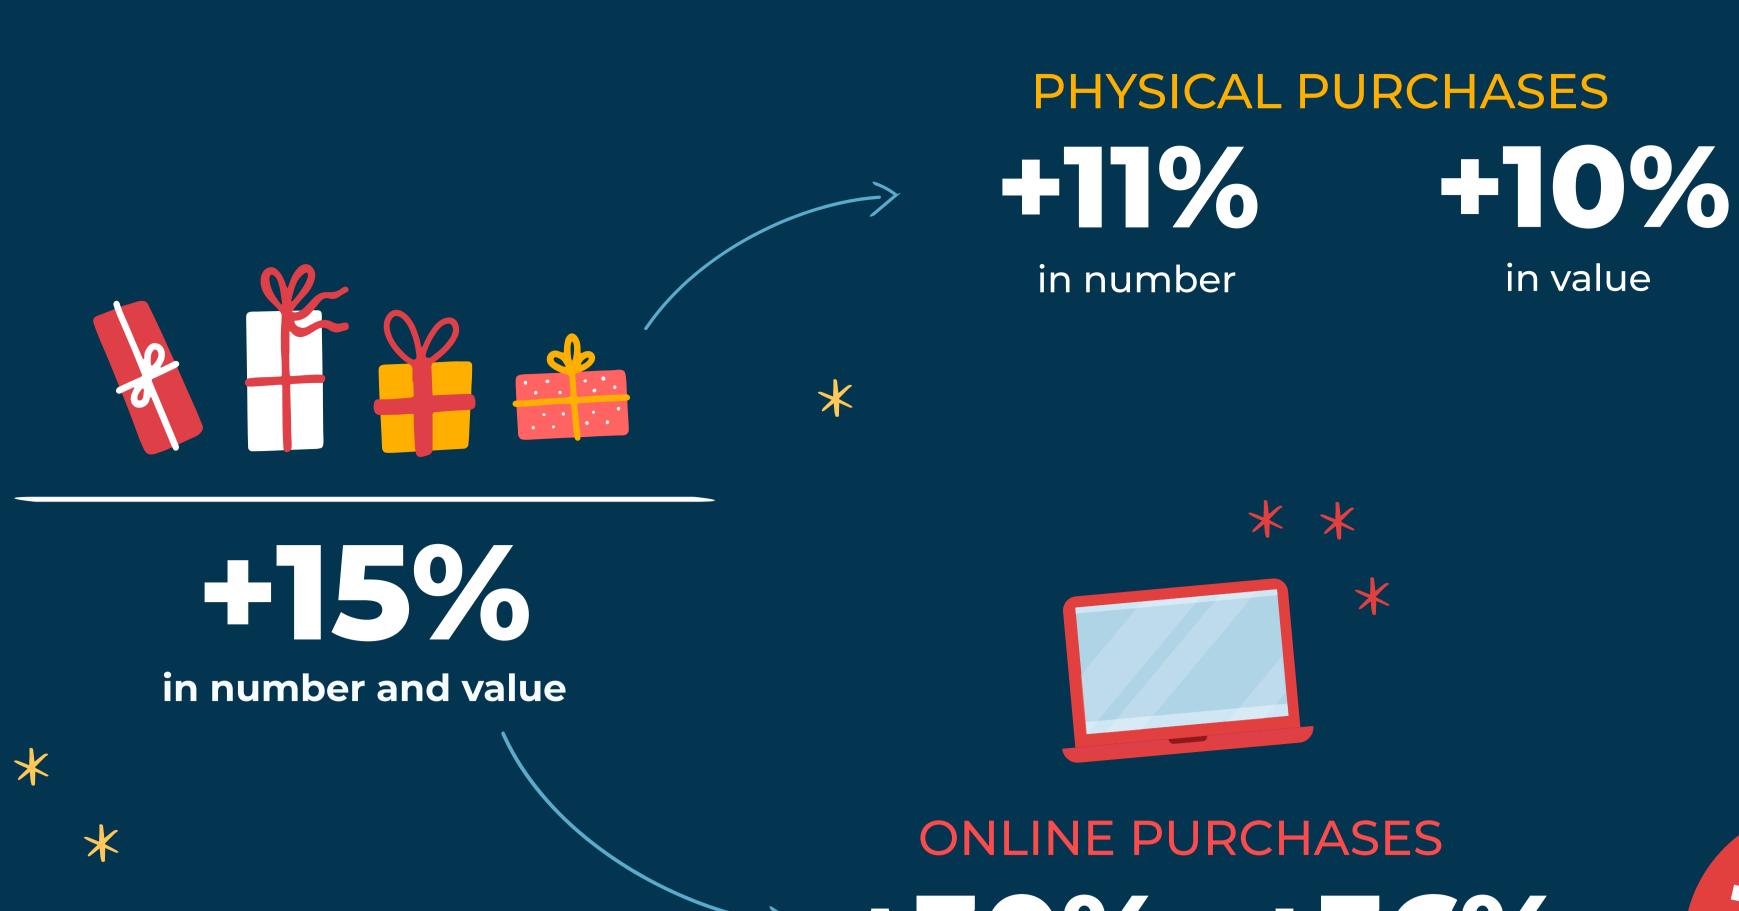

- TOTAL PURCHASES -

Variation in physical and online purchases vs 2023

E-COMMERCE WEIGHT in total purchases +30% +36% in number in value in value

in number