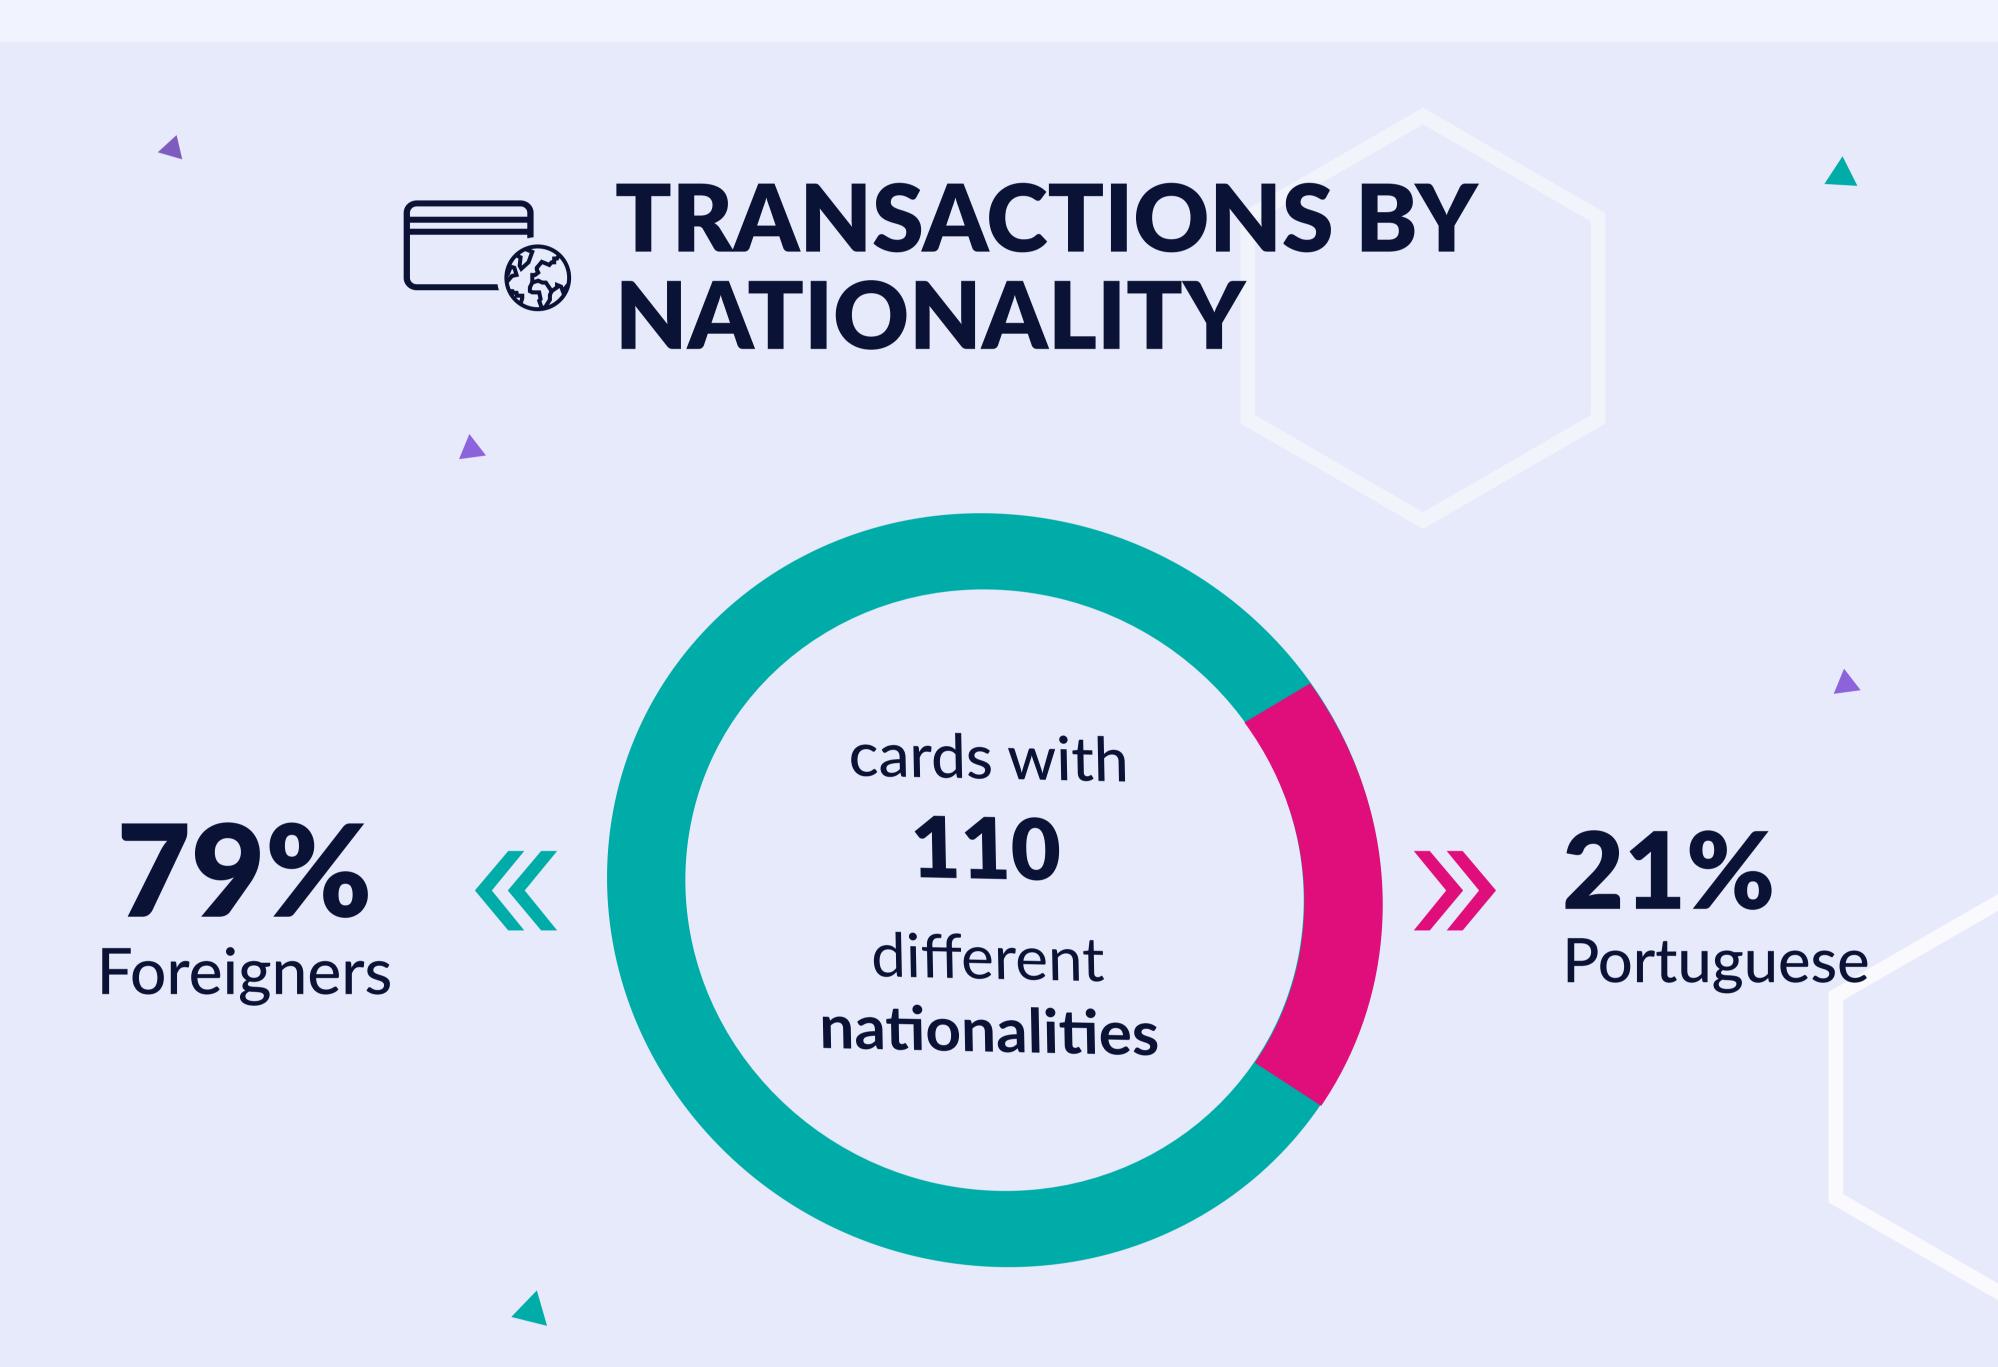

### TOP COUNTRIES OF ORIGIN No. TRANSACTIONS 10.9% 9.5% 5.9% 5.8%

United Kingdom

Germany

U.S.A

Ukraine

5.0%

**Poland** 

5.0%

Brazil

5.0%

Spain

4.7%

France

3.7%

Italy

3.3%

Netherlands

IN LISBON DISTRICT

(<del>(</del>(<u>)</u>)

Passengers

transportation

and Purchases and Surveys in the Lisbon District. The analysis is based on card activity on the MULTIBANCO Network. Data relating to foreigners refer to