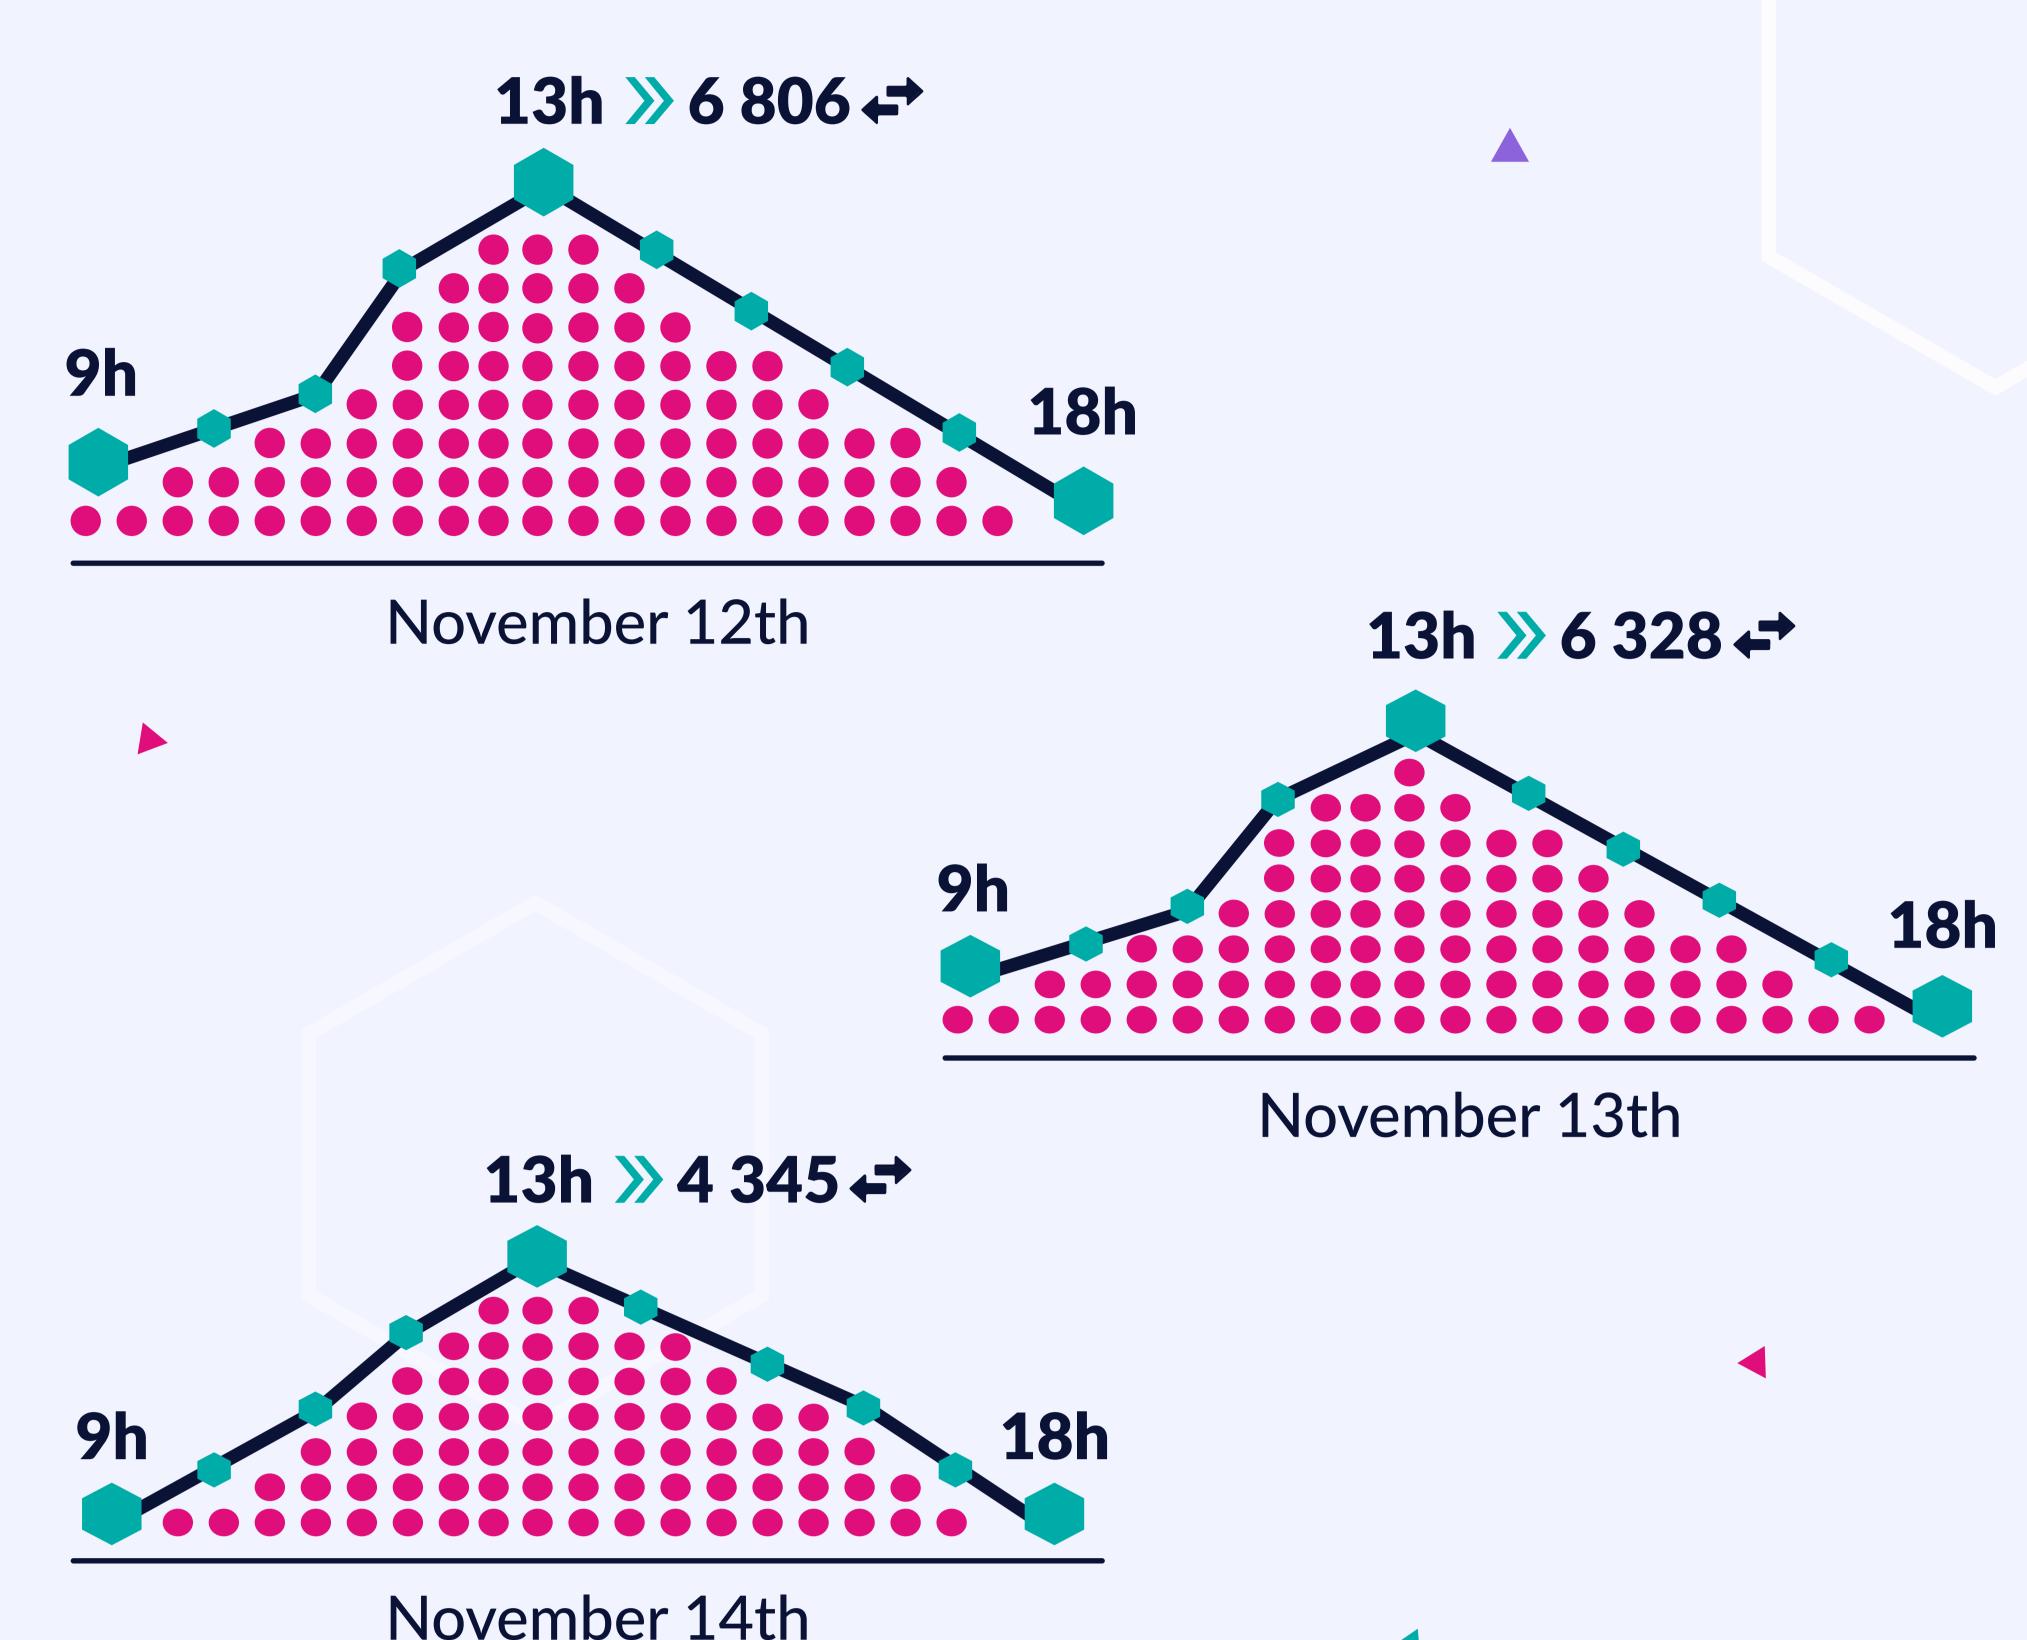

**/ 6 226** 

12.30€

## EVOLUTION PER DAY IN No. TRANSACTIONS





### TOP COUNTRIES OF ORIGIN No. TRANSACTIONS 10.9% 9.5% 5.9% 5.8%

United Kingdom

Germany

U.S.A

Ukraine

5.0%

**Poland** 

5.0%

Brazil

5.0%

Spain

4.7%

France

3.7%

Italy

3.3%

Netherlands

IN LISBON DISTRICT



(<del>(</del>(<u>)</u>)

## Average ticket Variation of transactions (in No.) vs. 2023

PURCHASES AND WITHDRAWAL



Foreigners + 1.0%

# **Total** 34€





the country of issue of the card.

Learn more at www.sibsanalytics.com

Top sectors of foreign activity

% in No. of purchases

18.1%

Supermarkets



5.2%

Passengers

transportation

and Purchases and Surveys in the Lisbon District. The analysis is based on card activity on the MULTIBANCO Network. Data relating to foreigners refer to