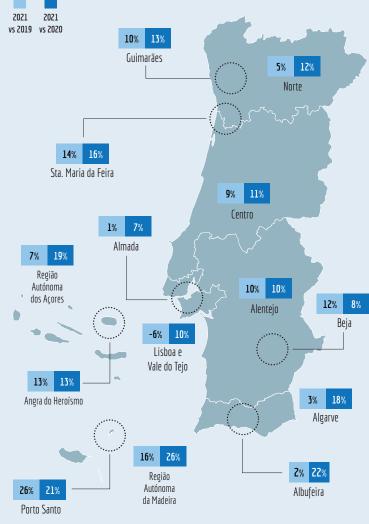

#### TOURSISM BY REGION

Variation in the value of operations – summer 2021 vs summer 2019 and 2020, by region and selected municipalities