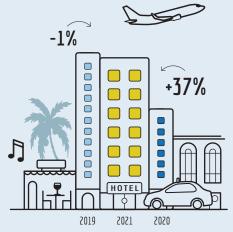

# ACCOMODATION, LEISURE, RESTAURANTS AND TRANSPORTATION

Variation in the value of physical purchases in tourism segments – summer 2021 vs summer 2019 and 2020, overall