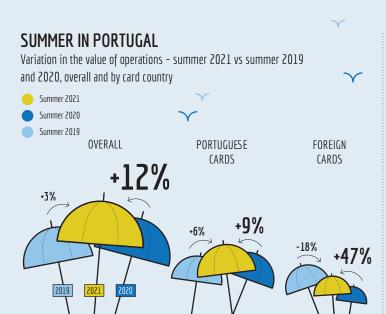

# ACCOMODATION, LEISURE, RESTAURANTS AND TRANSPORTATION

Variation in the value of physical purchases in tourism segments – summer 2021 vs summer 2019 and 2020, overall