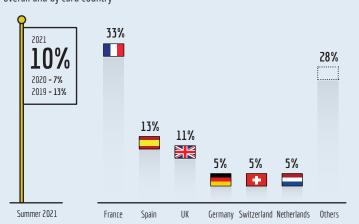

### FOREIGNERS IN PORTUGAL

Weight of foreign cards operations in Portugal (in value) – summer 2021, overall and by card country