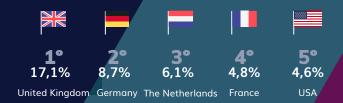

### **Foreigners TOP 5**

% in number of purchases

#### **Foreigners TOP 5**

1° 2° 3° 4° 5° 15,0% 11,5% 8,1% 8,0% 6,6% United Kingdom France Spain USA Germany

% in number of operations

**WEB** 

**SUMMIT** 

2019