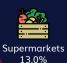

### **TOP sectors of activity**

7.6%

7.0%

% in number of purchases

The length of stay in Lisbon of foreigners who visited Web Summit in 2019

**33,5%** previous weekend **66,5%** event days