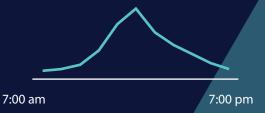

## Consumption at the Web Summit venue

**55,1** thousand purchases at Web Summit 2019

**13,8€** average daily consumption

Cards of **105** nationalities purchased at the venue

Peak time in number of transactions: 1:25 pm (6/11)